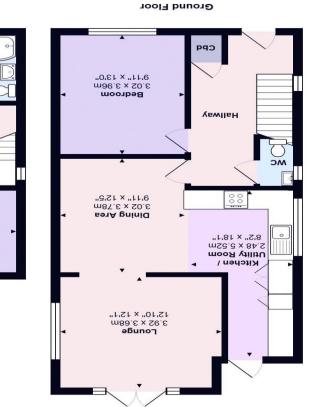

Lounge 12' 10'' x 12' 1'' (3.91m x 3.68m)

Dining Room 9' 11'' x 12' 5'' (3.02m x 3.78m)

Kitchen/Utility Room 8' 2'' x 18' 1'' (2.49m x 5.51m)

Bedroom/2nd reception room 9' 11'' x 13' 0'' (3.02m x 3.96m)

Master bedroom 9' 11'' x 13' 0'' (3.02m x 3.96m)

Bedroom 1 9' 11'' x 12' 6'' (3.02m x 3.81m)

Bedroom 3 8' 1'' x 8' 11'' (2.46m x 2.72m)

First Floor

..0.EL × ..LL.6

m96.5 x 10.5

Bedroom

"9'11" × 12'6"

m28.6 x 20.6

Bedroom

CPq

Bathroom

**Duibne**J

"TT'8 X "T'8

m27.2 x 74.2 Bedroom

christchurch@denisons.com

12 Castle Street, Christchurch BH23 1DT

01202 484748

Christehurch

All measurements are approximate and for display purposes only Total Area: 109.1 m<sup>2</sup> ... 1174 ft<sup>2</sup>

660L 211 0L80 Cashel House, London, W1U 3JT naytair

moo.enosinab@nistysm